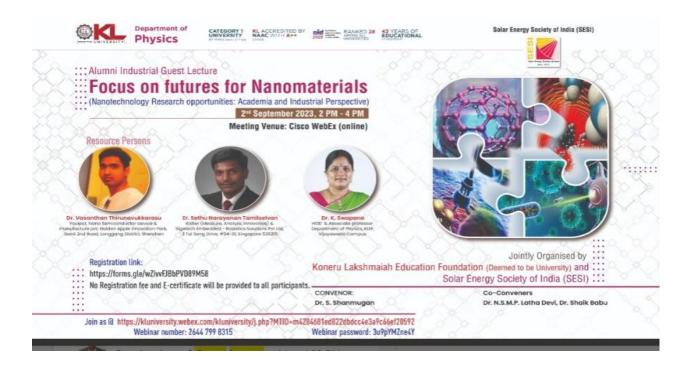

## **Focus on futures for Nanomaterials**

(Nanotechnology Research opportunities: Academia and Industrial Perspective)

2<sup>nd</sup> September 2023 @IST 2.00 - 4.00 PM

Organized by

Department of Physics, KLEF – VJA.

**Platform CISCO Webex:** 

Join as @ https://kluniversity.webex.com/kluniversity/j.php?MTID=m4284681ed822dbdcc4e3a9c66ef20592

Webinar number: 2644 799 8315

Webinar password: 3u9pYMZne4Y

Registration Link <a href="https://forms.gle/wZivvFJBbPVD89M58">https://forms.gle/wZivvFJBbPVD89M58</a>

### ABOUT THE RESOURCE PERSONS

Dr. Vasanthan Thirunavukkarasu,

Youipot, Nano Semiconductor device & manufacture pvt, Golden Apple Innovation Park, Ganli 2nd Road, Longgang District, Shenzhen.

Er. Sethu Narayanan Tamilselvan,

Kistler (Measure, Analyze, Innovative) & Sigetech Embedded - Robotics Solutions Pvt Ltd, 3 Tai Seng Drive, #04-01, Singapore 535216.

Dr. K. Swapana,
HOD & Associate professor,
Department of Physics, KLEF,
Vijayawada Campus.

## Convener

Dr. S. Shanmugan

## **Co-Conveners**

Dr. N.S.M.P. Latha Devi

Dr. Shaik Babu