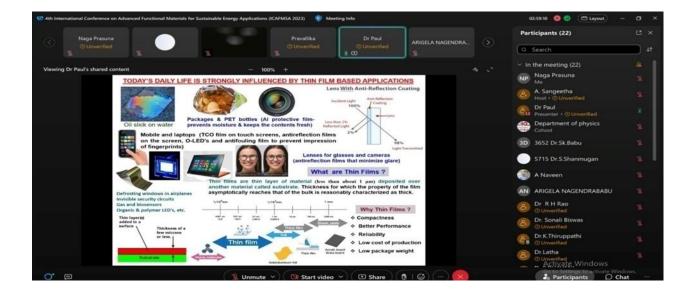

## **Focus on futures for Nanomaterials**

(Nanotechnology Research opportunities: Academia and Industrial Perspective)

2<sup>nd</sup> September 2023 @IST 2.00 - 4.00 PM

Organized by

Department of Physics, KLEF – VJA.

Report on Alumni Industrial Guest Lecture Focus on futures for Nanomaterials (Nanotechnology Research opportunities: Academia and Industrial Perspective)

Name of the Guest Lecture: Nanotechnology Research opportunities: Academia and

Alumni Industrial Guest Lecture programme on "Focus on futures for Nanomaterials

(Nanotechnology Research opportunities: Academia and Industrial Perspective)" The Alumni

Industrial Guest Lecture was conducted by the Department of Physics, as a value added and